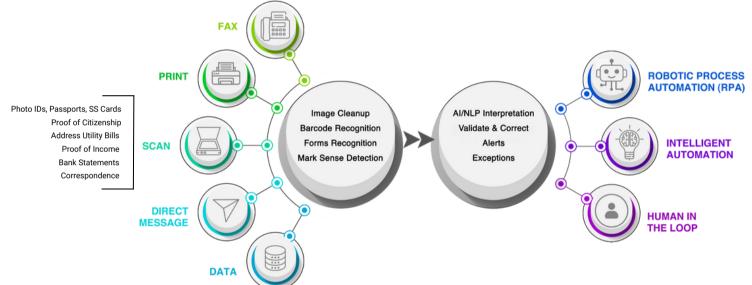

#### with Intelligent Document Processing

ActiveXCHANGE is used to automate the recognition, classification, and extraction of incoming "unstructured" documents, data, and media. This streamlines status updates for existing accounts, immediately triggering follow-up activities upon receipt.