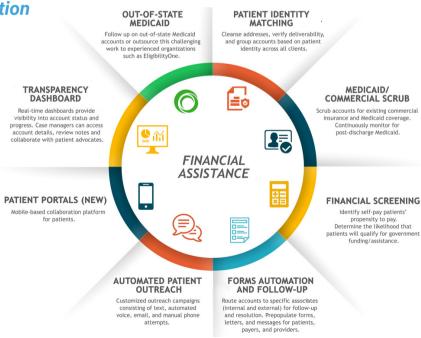

#### **Financial Assistance Workflow Automation**

Provide a single application to manage all aspects of follow-up, application submittal, and collaboration with patients, families, and stakeholders in the organization.

- √ Support financial screening bedside, remotely, and in the field to maximize patient engagement
- √ Segment and distribute work assignments between internal teams and external partners
- √ Increase conversion rates for outpatient and discharged ER patients through improved patient engagement
- √ Keep associates accountable through performance-based and peer-comparison reporting